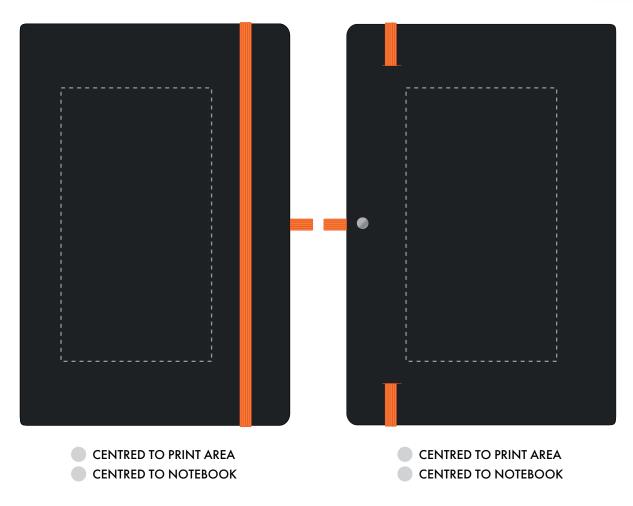

## The dashed line is to demonstrate print area and will not appear on your printed item

| ARTWORK SCALE 100%           |        | ARTWORK SCALE 100%           |
|------------------------------|--------|------------------------------|
| Max print area: 80mm x 145mm |        | Max print area: 80mm x 145mm |
| ,                            |        | ·                            |
| 1                            |        |                              |
|                              | I<br>I |                              |
|                              | I<br>I |                              |
|                              | I<br>I |                              |
|                              | 1      |                              |
|                              | 1      |                              |
|                              | I<br>I |                              |
| 1                            | I<br>I |                              |
|                              | I<br>I |                              |
| 1                            | I<br>I |                              |
|                              | I<br>I |                              |
| 1                            | I<br>I |                              |
|                              | 1      |                              |
|                              | 1      |                              |
|                              | 1      |                              |
|                              | I<br>I |                              |
|                              | I<br>I |                              |
|                              | I<br>I |                              |
|                              | 1      |                              |
|                              |        |                              |
|                              |        |                              |
|                              |        |                              |
|                              |        |                              |